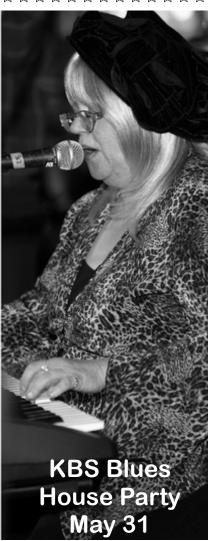

On Saturday, May 31 our monthly meeting home will host this year's KBS House Party. O'Shea's Irish Pub at 956 Baxter Ave will have music from 7:00 to 11:00 pm. The Jim Masterson Band will start the evening off followed by the Pure Gravel Blues Band. We will also have a raffle for KBS t-shirts and CD's. We have several very good CD's for this year's raffle including copies from Cole Stevens, the Stella-Vees, the Jimmy Davis Band, Big Black Cadillac, Jason Ricci, Butch Williams and the complete 4-CD set of music by George "Harmonica Red" Heard. Admission to the house party is \$5 and the proceeds go to the blues society.

# **Blues House Party**

to benefit the **Kentuckiana Blues Society** O'Shea's Irish Pub + 956 Baxter Ave Saturday, May 31 + 7 to 11 pm

> **Music by** The Jim Masterson Band **Pure Gravel Blues Band**

**Admission Only \$5** Raffle held for T-Shirts, CD's and more