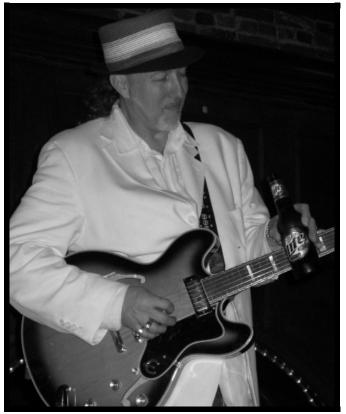

# Stacy Mitchhart Stevie Ray's April 9, 2008

Since I joined the KBS a few years ago, I was in awe of the people that knew so much about the blues. The club "elders"- those that know what they are talking about and love the blues are always glad to give advice or enlighten me (or correct me) on artists I was unfamiliar with. One of those was then President, Brenda Major. She told me that one of the bands I had to hear live was Stacy Mitchhart.

So, on Brenda's advice, even though it was a work night, I worked my way downtown on a Wednesday night to hear this guy play. I was told that I needed to get there early since he draws a crowd, so I arrived at about 7:00 for an 8:00 show. The place already had about 30 people settling in. By 7:30, the place was pretty much packed, so the band started early. The first two songs were by his backup band, Blues You Can Use made up of drums, bass, keyboards, sax and trumpet. During that time, Stacy made his way through the crowd and chatted with several people. Then Stacy took the stage and ratcheted the music up a notch.

For those who are unfamiliar with Mitchhart, originally from Cincinnati and now residing in Nashville, he has put out several CD's and a DVD. His latest CD, "Gotta Get the Feeling Back Again" was nominated for a Grammy. He started the night with songs from that CD. His music is a lot of blues, a little funk and some modern renditions of some old rock favorites (Black Dog/Whole Lotta Love). He played electric guitar, acoustic guitar and dobro for the show. Just as important as the music in his show is his showmanship. He spent a fair amount of time talking to the audience and telling about some of the people he had met when his band was warming up. During the set he mentioned playing on Sunday nights at Shirley Mae's in downtown Louisville years ago. He had fond memories of that time and place which he related to us in his show.

After the break, Stacy took the bar (that's right, not the stage) along with his horn section. From there, he played to the delight of the crowd. Occasionally he would pick up a Miller Lite to play slide with. A patron told him that he needed to tune up (remove some of the contents from the Miller Lite).

Stacy had a following that night. One fellow drove down from Canada to hear him (this the patron related to us after consuming a few beers) and another group drove down from Cincy. The fans made sure that Stacy and his band members kept the proper amount of lubrication on stage. One fan requested a song from 1992 or so and he obliged even though he said he surprised himself that he knew the words. He played to another woman using his tongue instead of a pick. If nothing else, he is an entertainer and his upbeat presence is infectious.

The music was really good. All of the band members were good musicians. This was my first exposure to him and I bought his latest CD and his DVD. No one in the house was disappointed that night. He said that he intends to come back. If you go, look me up because I'll be there.