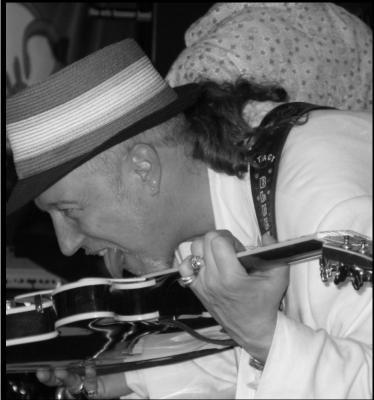

# Stacy Mitchhart Stevie Ray's April 9, 2008

Since I joined the KBS a few years ago, I was in awe of the people that knew so much about the blues. The club "elders"- those that know what they are talking about and love the blues are always glad to give advice or enlighten me (or correct me) on artists I was unfamiliar with. One of those was then President, Brenda Major. She told me that one of the bands I had to hear live was Stacy Mitchhart.

So, on Brenda's advice, even though it was a work night, I worked my way downtown on a Wednesday night to hear this guy play. I was told that I needed to get there early since he draws a crowd, so I arrived at about 7:00 for an 8:00 show. The place already had about 30 people settling in. By 7:30, the place was pretty much packed, so the band started early. The first two songs were by his backup band, Blues You Can Use made up of drums, bass, keyboards, sax and trumpet. During that time, Stacy made his way through the crowd and chatted with several people. Then Stacy took the stage and ratcheted the music up a notch.

For those who are unfamiliar with Mitchhart, originally from Cincinnati and now residing in Nashville, he has put out several CD's and a DVD. His latest CD, "Gotta Get the Feeling Back Again" was nominated for a Grammy. He started the night with songs from that CD. His music is a lot of blues, a little funk and some modern renditions of some old rock favorites (Black Dog/Whole Lotta Love). He played electric guitar, acoustic guitar and dobro for the show. Just as important as the music in his show is his showmanship. He spent a fair amount of time talking to the audience and telling about some of the people he had met when his band was warming up. During the set he mentioned playing on Sunday nights at Shirley Mae's in downtown Louisville years ago. He had fond memories of that time and place which he related to us in his show.

After the break, Stacy took the bar (that's right, not the stage) along with his horn section. From there, he played to the delight of the crowd. Occasionally he would pick up a Miller Lite to play slide with. A patron told him that he needed to tune up (remove some of the contents from the Miller Lite).

Stacy had a following that night. One fellow drove down from Canada to hear him (this the patron related to us after consuming a few beers) and another group drove down from Cincy. The fans made sure that Stacy and his band members kept the proper amount of lubrication on stage. One fan requested a song from 1992 or so and he obliged even though he said he surprised himself that he knew the words. He played to another woman using his tongue instead of a pick. If nothing else, he is an entertainer and his upbeat presence is infectious.

The music was really good. All of the band members were good musicians. This was my first exposure to him and I bought his latest CD and his DVD. No one in the house was disappointed that night. He said that he intends to come back. If you go, look me up because I'll be there.