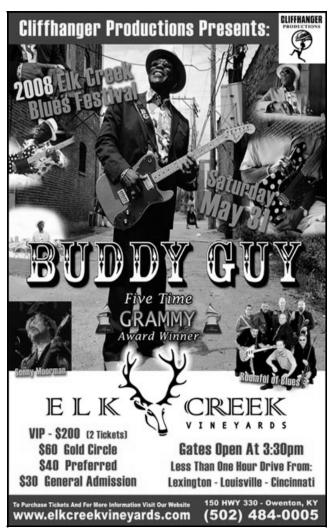

er cut is Arnold telling the story (without music) of the gas can guitar invented by his brother. The remaining songs on the CD are exceptional. Arnold is a true bluesman. His music is "deep 50's" blues that is rare these days. Arnold has the quintessential blues voice. The guitar is good and includes some slow blues guitar that will mesmerize you. This is one of the best CD's I have heard in quite a while. It certainly ranks as one of the best of 2007.

In reviewing the CD, I tried to categorize what type of blues fan would enjoy the music (rock, soul, gospel, country etc) and I have to say that I think it would appeal to all blues fans. Not that it has all of those influences, but it is basic blues that all blues fans are drawn to. You can't go wrong purchasing this CD.

**Bob Brown** 





# Songs Famed for Sorrow and Joy Samuel James Northern Blues Music NBM0043

Samuel James is a young bluesman steeped in the tradition of his ancestors. The 20-something Northern Blues artist has released his debut on this label, and only his second recording overall, yet he sounds very much a veteran. Perhaps that's because he seems to be influenced by the likes of blues legends Son House, Robert Johnson and Charley Patton. However, James is very much his own man, too, and while his pre-war muse is present, so is his ironic wit and original lyric style. (He wrote all 13 tunes on this CD).

James certainly sings in the old style, though: rough, tough, strong and sure. His confident and passionate delivery is accented by a rhythmic foot and a guitar style which also harkens back to an ea