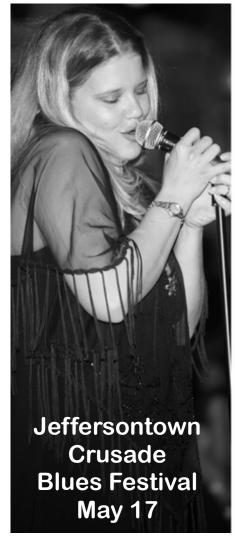

# LETTER FROM THE PREZ

Lawn chair? Check. Cap and sunglasses? Check. Bug spray? Check. Sunscreen? Check. Cooler? Check. It's that time of year again. Time to prepare for the beginning of the festival season. The month of May gets us off to a good start with several festivals and the return of the KBS House Party. On Saturday, May 17 the 4<sup>th</sup> Annual Jeffersontown-Crusade Blues Festival returns to Veterans Memorial Park with a killer line-up that includes two KBS blues contest winning bands and no less than four Sylvester Weaver award winners. This is a free, outdoor festival so don't forget your blankets and portable chairs. The festival starts at noon and goes until 8:00 pm. Check this issue of *Blues News* for the full line-up. The bands have not been announced yet but the night before the festival Chubby Ray's Original Louisville Pizza Co. will have a Blues Bash at its 3910 Ruckriegel Parkway location. There will be a \$5 cover and the musics goes from 6:00 to 11:00 pm. Additional information when available can be found on-line at <a href="https://www.jtownbluesfest.org">www.jtownbluesfest.org</a>.

Mary Wright Pure Gravel Blues Band

Mike Lynch da Mudcats

Saturday, May 17, 2008 Veterans Memorial Park Jeffersontown, Kentucky Noon - 8 pm

City of Jeffersontown

Just Added! Friday night May 16 at Chubby Ray's Louisville Pizza Co. 3910 Ruckriegel Pkwy 6:00 - 11:00 pm Admission \$5 Bands To Be Announced

For more info: www.jtownbluesfest.org 502-639-8750

Festival benefits the Crusade for Children regional charity

> Free admission Free parking

All photos by David True