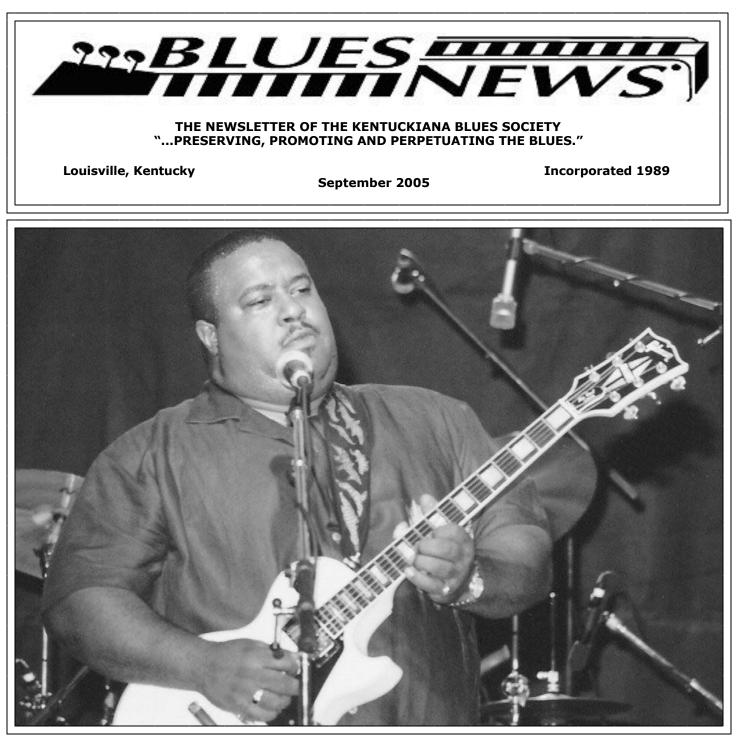

Photo by Keith S. Clements Larry McCray, shown here performing at this year's WC Handy Festival June 17th in Henderson, KY.