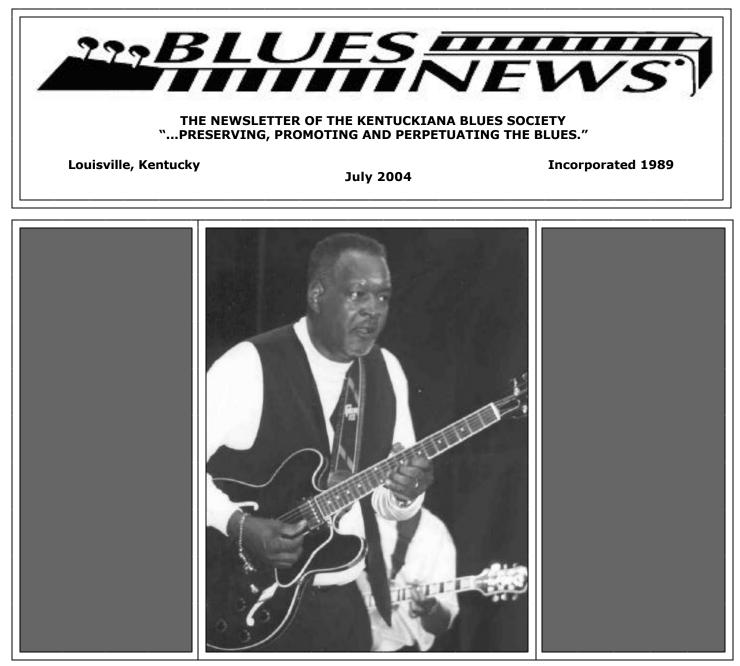

Photo by Keith S. Clements Carl Weathersby, from the W.C. Handy Blues and Barbecue Festival, June 18, 2004, in Henderson, Kentucky.